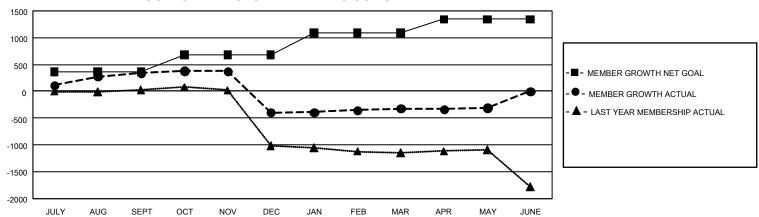

## GOALS AND ACTUAL MEMBERS CUMULATIVE

| DROPPED CLUBS: 38 |       | 379 CLUBS OF 813 ADDED 1<br>OR MORE NEW MEMBERS | GENDER DISTRIBUTION                |                |
|-------------------|-------|-------------------------------------------------|------------------------------------|----------------|
|                   |       |                                                 | MALE                               | 7,913 (48.78%) |
|                   |       |                                                 | FEMALE                             | 8,304 (51.19%) |
| DROPPED MEMBERS   |       |                                                 | NON BINARY                         | 0 (0.00%)      |
| DECEASED          | 112   |                                                 | PREFER NOT TO ANSWER               | 6 (0.04%)      |
| CLUB CANCELLED    | 425   |                                                 | TOTAL FAMILY UNIT MEMBERS          | 6,567          |
| OTHER             | 1,599 | CLICK HERE FOR                                  |                                    | ,              |
| TOTAL             | 2,136 | CUMULATIVE MEMBERSHIP DATA                      | FAMILY MEMBERS PAYING HALF DUES 3, |                |

| Members               |                           |                         |                                                    |  |  |  |  |  |
|-----------------------|---------------------------|-------------------------|----------------------------------------------------|--|--|--|--|--|
| RESULTS FOR 2023-2024 |                           |                         |                                                    |  |  |  |  |  |
| QUARTER               | MEMBER GROWTH NET<br>GOAL | MEMBER GROWTH<br>ACTUAL | DROPPED MEMBERS<br>ACTUAL (including<br>transfers) |  |  |  |  |  |
| JULY/AUG/SE           | EPT 361                   | 754                     | 296                                                |  |  |  |  |  |
| OCT/NOV/DE            | C 315                     | 497                     | 1,169                                              |  |  |  |  |  |
| JAN/FEB/MAR           | R 416                     | 534                     | 350                                                |  |  |  |  |  |
| APR/MAY/JU            | NE 252                    | 421                     | 326                                                |  |  |  |  |  |