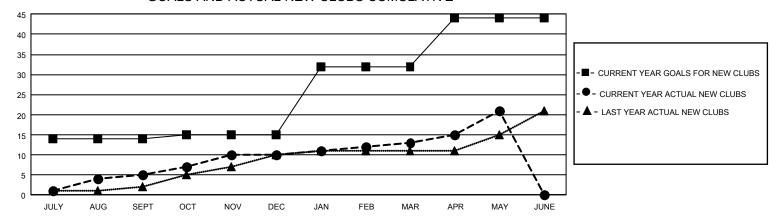

## GOALS AND ACTUAL NEW CLUBS CUMULATIVE

## GMT Constitutional Area 3, Group C

REPORT DOES NOT INCLUDE CLUBS IN UNDISTRICTED AREAS.

| Clubs                 |               |           |               |  |  |  |
|-----------------------|---------------|-----------|---------------|--|--|--|
| RESULTS FOR 2023-2024 |               |           |               |  |  |  |
| QUARTER               | NEW CLUB GOAL | NEW CLUBS | DROPPED CLUBS |  |  |  |
| JULY/AUG/SEPT         | 42            | 5         | 4             |  |  |  |
| OCT/NOV/DEC           | 3             | 5         | 20            |  |  |  |
| JAN/FEB/MAR           | 51            | 3         | 6             |  |  |  |
| APR/MAY/JUNE          | 36            | 8         | 8             |  |  |  |